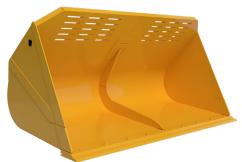

## TRASH HANDLING BUCKET

LOAD MORE TRASH ON EVERY PASS

## MAXIMUM PERFORMANCE AND DURABILITY IN WASTE MANAGEMENT APPLICATIONS

- Replaceable, over-sized cheek plates and thick, lower corner blocks protect against damage from rubbing transfer station walls
- Clipped corners increase visibility and prevent hang-ups on truck beds, building columns, metal siding, walls, and floors
- High-strength, alloy steel design extends bucket life while adding capacity and reducing bucket weight
- Easily replaceable, bolt-on skid shoes reduce bottom wear
- Equipped with reversible, bolt-on steel cutting edges or rubber edges of your choice
- Additional trash guards, wear parts, liners, and other options available upon request