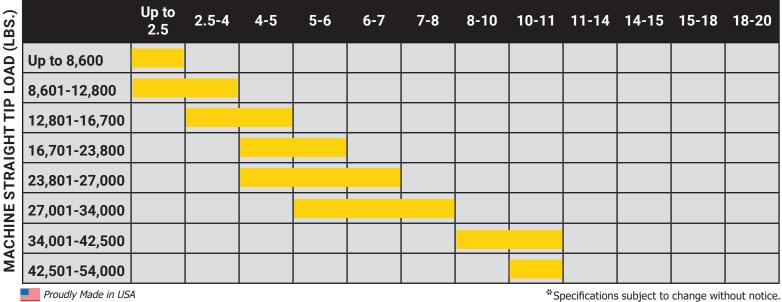

## Specifications\*

## **RECOMMENDED CAPACITY RANGES (CU. YD.)**

Specifications subject to change without notice

**WARRANTY** Rockland Snow Buckets are guaranteed against failure due to defective design, materials, or workmanship for a period of two years or 4,000 hours.