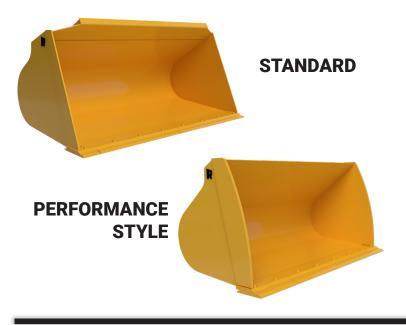

## MOVE LARGE VOLUMES OF SNOW AND ICE WITH EASE!

- Ideal for clearing piles of snow with heavy concentrations of ice
- Slope-bottom design and replaceable wear plates extend bucket life
- Lightweight, high-strength alloy steel construction delivers years of dependable performance
- Choose the standard design equipped with straight sidecutters or performance style with rounded sidecutters
- Equipped with reversible, bolt-on cutting edges