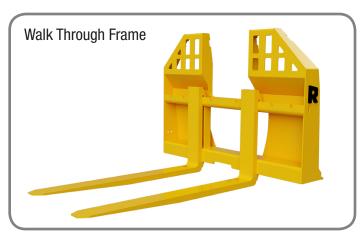

## SKID STEER ATTACHMENTS FORKS

- Available in standard or walk through frame designs
- Available with hydraulically adjustable tines
- Steps on both sides of frame
- Heat treated, American made tines available in 42", 48", 60", 72" lengths

|                      | SPECIFIC   | CATIONS    |             |
|----------------------|------------|------------|-------------|
| STYLE                | HEAVY DUTY |            | SEVERE DUTY |
| HEIGHT (IN.)         | 31         | 31         | 34          |
| WIDTH (IN.)          | 46         | 46         | 46          |
| TINE SIZE (IN.)      | 1-3/8X4X48 | 1-1/2X4X48 | 1-3/4X5X48  |
| TINE CAPACITY (LBS.) | 4,000      | 5,500      | 8,500       |
| WEIGHT (LBS.)        | 382        | 400        | 519         |