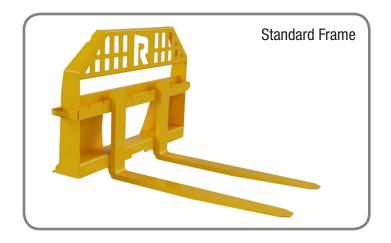

## SKID STEER ATTACHMENTS FORKS

- Available in standard or walk through frame designs
- Available with hydraulically adjustable tines
- Steps on both sides of frame
- Heat treated, American made tines available in 42", 48", 60", 72" lengths

|                      | SPECIFIC   | CATIONS    |             |
|----------------------|------------|------------|-------------|
| STYLE                | HEAVY DUTY |            | SEVERE DUTY |
| HEIGHT (IN.)         | 31         | 31         | 34          |
| WIDTH (IN.)          | 46         | 46         | 46          |
| TINE SIZE (IN.)      | 1-3/8X4X48 | 1-1/2X4X48 | 1-3/4X5X48  |
| TINE CAPACITY (LBS.) | 4,000      | 5,500      | 8,500       |
| WEIGHT (LBS.)        | 382        | 400        | 519         |