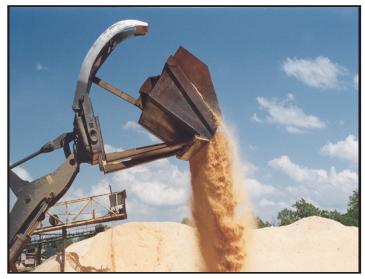

## 13' 6" DUMP HEIGHT

The SO High Dump Bucket is the answer to your dump height problems when loading sawdust or woodchips. The SO High Dump Bucket enables you to dump at a height of 13'6" -- greatly increasing the efficiency of your loader. This unique bucket is carried by a log grapple and dumps easily from the fork tips. You will eliminate the need for loading ramps or boom arm extensions by quickly transforming your log grapple into an effective loading machine.

The SO High Dump Bucket slips on a log grapple and is ready to work in less than one minute. The clamp is connected to the bucket by a dump link and dumping is achieved by simply opening the clamp. SO High Dump Buckets are built entirely of high-strength, alloy steels to keep weight and maintenance to a minimum. Each bucket is built to provide years of dependable and productive service.

## **INSTALLATION INFORMATION**

The Rockland SO Slip-On High Dump Bucket slips onto the grapple tines. The clamp is connected to the bucket by a dump link and dumping is achieved by opening the clamp.