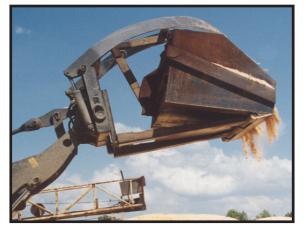

## 13' 6" DUMP HEIGHT

The SO High Dump Bucket is the answer to your dump height problems when loading sawdust or woodchips. The SO High Dump Bucket enables you to dump at a height of 13'6" -- greatly increasing the efficiency of your loader. This unique bucket is carried by a log grapple and dumps easily from the fork tips. You will eliminate the need for loading ramps or boom arm extensions by quickly transforming your log grapple into an effective loading machine.

The SO High Dump Bucket slips on a log grapple and is ready to work in less than one minute. The clamp is connected to the bucket by a dump link and dumping is achieved by simply opening the clamp. SO High Dump Buckets are built entirely of high-strength, alloy steels to keep weight and maintenance to a minimum. Each bucket is built to provide years of dependable and productive service.

## **INSTALLATION INFORMATION**

The Rockland SO Slip-On High Dump Bucket slips onto the grapple tines. The clamp is connected to the bucket by a dump link and dumping is achieved by opening the clamp.