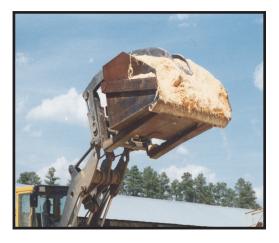

## 13' 6" DUMP HEIGHT

The SO High Dump Bucket is the answer to your dump height problems when loading sawdust or woodchips. The SO High Dump Bucket enables you to dump at a height of 13'6" -- greatly increasing the efficiency of your loader. This unique bucket is carried by a log grapple and dumps easily from the fork tips. You will eliminate the need for loading ramps or boom arm extensions by quickly transforming your log grapple into an effective loading machine.

The SO High Dump Bucket slips on a log grapple and is ready to work in less than one minute. The clamp is connected to the bucket by a dump link and dumping is achieved by simply opening the clamp. SO High Dump Buckets are built entirely of high-strength, alloy steels to keep weight and maintenance to a minimum. Each bucket is built to provide years of dependable and productive service.