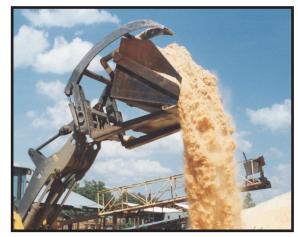

## 13' 6" DUMP HEIGHT

The SO High Dump Bucket is the answer to your dump height problems when loading sawdust or woodchips. The SO High Dump Bucket enables you to dump at a height of 13'6" -- greatly increasing the efficiency of your loader. This unique bucket is carried by a log grapple and dumps easily from the fork tips. You will eliminate the need for loading ramps or boom arm extensions by quickly transforming your log grapple into an effective loading machine.

The SO High Dump Bucket slips on a log grapple and is ready to work in less than one minute. The clamp is connected to the bucket by a dump link and dumping is achieved by simply opening the clamp. SO High Dump Buckets are built entirely of high-strength, alloy steels to keep weight and maintenance to a minimum. Each bucket is built to provide years of dependable and productive service.

## **INSTALLATION INFORMATION**

The Rockland SO Slip-On High Dump Bucket slips onto the grapple tines. The clamp is connected to the bucket by a dump link and dumping is achieved by opening the clamp.