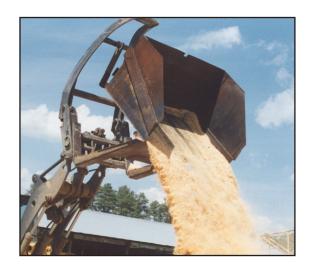

## 13' 6" DUMP HEIGHT

The SO High Dump Bucket is the answer to your dump height problems when loading sawdust or woodchips. The SO High Dump Bucket enables you to dump at a height of 13'6" -- greatly increasing the efficiency of your loader. This unique bucket is carried by a log grapple and dumps easily from the fork tips. You will eliminate the need for loading ramps or boom arm extensions by quickly transforming your log grapple into an effective loading machine.

The SO High Dump Bucket slips on a log grapple and is ready to work in less than one minute. The clamp is connected to the bucket by a dump link and dumping is achieved by simply opening the clamp. SO High Dump Buckets are built entirely of high-strength, alloy steels to keep weight and maintenance to a minimum. Each bucket is built to provide years of dependable and productive service.

## **INSTALLATION INFORMATION**

The Rockland SO Slip-On High Dump Bucket slips onto the grapple tines. The clamp is connected to the bucket by a dump link and dumping is achieved by opening the clamp.