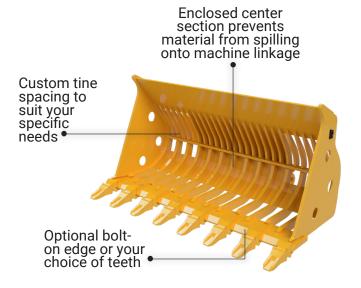

## LOAD WHAT YOU NEED, LEAVE THE REST BEHIND.

- Skeletal ribs are manufactured from highstrength, abrasion-resistant AR400 steel
- Eliminate the cost of bringing in extra free base material – use what you already have!
- Equipped with reversible bolt-on cutting edges or your choice of points and adapters
- Additional wear plates and options available upon request