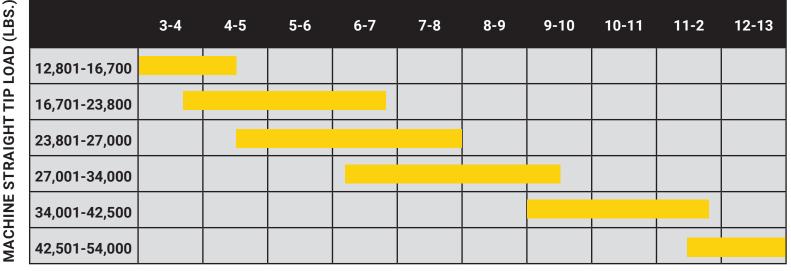

## RECOMMENDED CAPACITY RANGES (CU. YD.)

Proudly Made in USA

\*Specifications subject to change without notice.

**WARRANTY** Rockland Dual Cylinder Rollout Buckets are guaranteed against failure due to defective design, materials, or workmanship for a period of two years or 4,000 hours.