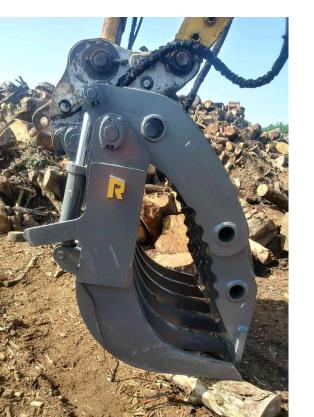

## **KRYPTO KLAW GRAPPLE RAKE** GET A GRIP ON LARGE, BULKY MATERIALS AND DEBRIS



## IDEAL FOR DEMOLITION AND LAND CLEARING APPLICATIONS

- Wide, dual cylinder clamp delivers more clamp force than possible with any bucket thumb
- Use 100% of the excavator's reach
- Quickly clear large, bulky loads
- Easy, low-cost installation. Nothing to weld to the stick
- Can be equipped with pin-on replaceable teeth of your choice



SHOWN WITH TEETH



SHOWN WITHOUT TEETH

## Specifications\*

| MACHINE OPERATING<br>WEIGHT (LBS.) |                | Raking Width<br>(In.) | # of<br>Rake Teeth | Tooth Penetration<br>(In.) | Weight<br>(Lbs.) |
|------------------------------------|----------------|-----------------------|--------------------|----------------------------|------------------|
|                                    | 40,000-52,000  | 48                    | 5