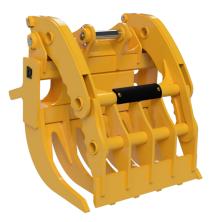

## **KRYPTO KLAW GRAPPLE RAKE** GET A GRIP ON LARGE, BULKY MATERIALS AND DEBRIS



## IDEAL FOR DEMOLITION AND LAND CLEARING APPLICATIONS

- Wide, dual cylinder clamp delivers more clamp force than possible with any bucket thumb
- Use 100% of the excavator's reach
- Quickly clear large, bulky loads
- Easy, low-cost installation. Nothing to weld to the stick
- Can be equipped with pin-on replaceable teeth of your choice



SHOWN WITH TEETH



SHOWN WITHOUT TEETH

## Specifications\*

| MACHINE OPERATING<br>WEIGHT (LBS.) |                | Raking Width<br>(In.) | # of<br>Rake Teeth | Tooth Penetration<br>(In.) | Weight<br>(Lbs.) |
|------------------------------------|----------------|-----------------------|--------------------|----------------------------|------------------|
|                                    | 40,000-52,000  | 48                    | 5                  | 16                         | 3,450            |
|                                    | 52,001-70,000  | 55                    | 6                  | 20                         | 4,315            |
|                                    | 70,001-90,000  | 60                    | 6                  | 20                         | 6,495            |
|