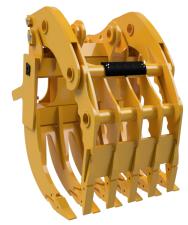

## **KRYPTO KLAW GRAPPLE RAKE** GET A GRIP ON LARGE, BULKY MATERIALS AND DEBRIS



## IDEAL FOR DEMOLITION AND LAND CLEARING APPLICATIONS

- Wide, dual cylinder clamp delivers more clamp force than possible with any bucket thumb
- Use 100% of the excavator's reach
- Quickly clear large, bulky loads
- Easy, low-cost installation. Nothing to weld to the stick
- Can be equipped with pin-on replaceable teeth of your choice



SHOWN WITH TEETH



SHOWN WITHOUT TEETH

## Specifications\*

| MACHINE OPERATING<br>WEIGHT (LBS.) |                | Raking Width<br>(In.) | # of<br>Rake Teeth | Tooth Penetration<br>(In.) | Weight<br>(Lbs.) |
|------------------------------------|----------------|-----------------------|--------------------|----------------------------|------------------|
|                                    | 40,000-52,000  | 48                    | 5                  | 16                         | 3,450            |
|                                    | 52,001-70,000  | 55                    | 6                  | 20                         | 4,315            |
|                                    | 70,001-90,000  | 60                    | 6                  | 20                         | 6,495