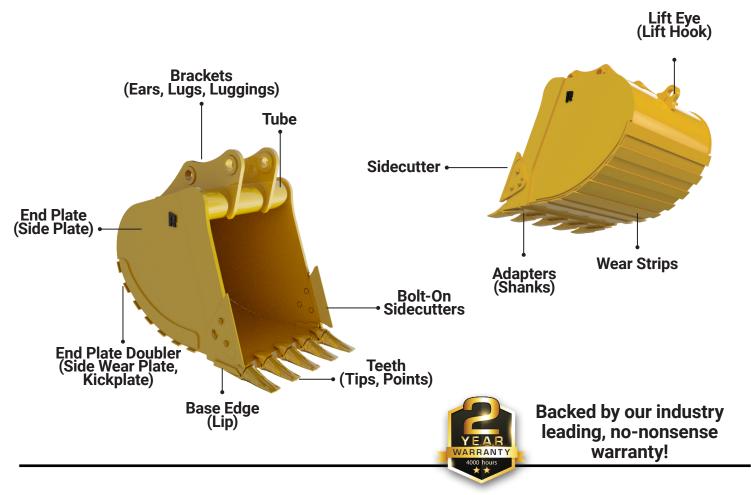

## WHY ROCKLAND HEAVY-DUTY BUCKETS ARE YOUR BEST BET

- Choose your G.E.T.
- Customize with company logos, ID tags, and paint colors at no extra charge!
- Heavy-duty torque tube delivers maximum strength and eliminates corner cracks and top beam failures.
- Bolt-on sidecutters are standard on all buckets. Weld-in sidecutters are available upon request.
- Wear strips spread friction evenly guaranteeing longer shell life and make maintenance easy.
- Reinforced at all critical areas for long life and maximum productivity.
- Backed by our no-hassle, no-nonsense 2 year warranty!