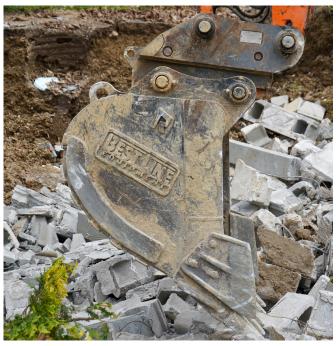

# HEAVY-DUTY EXCAVATOR BUCKETS

MADE TO PERFORM. BUILT TO LAST.

## WHY ROCKLAND HEAVY-DUTY BUCKETS ARE YOUR BEST BET

- Choose your G.E.T.
- Customize with company logos, ID tags, and paint colors at no extra charge!
- Heavy-duty torque tube delivers maximum strength and eliminates corner cracks and top beam failures.
- Bolt-on sidecutters are standard on all buckets. Weld-in sidecutters are available upon request.
- Wear strips spread friction evenly guaranteeing longer shell life and make maintenance easy.
- Reinforced at all critical areas for long life and maximum productivity.
- Backed by our no-hassle, no-nonsense 2 year warranty!