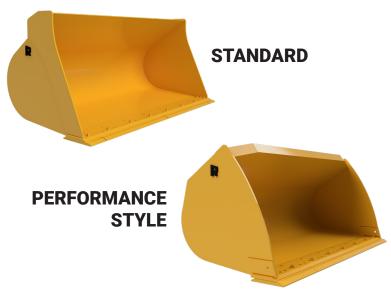

## EXCELLENT ALL-AROUND BUCKET FOR MANY APPLICATIONS

- Sloped bottom design maximizes machine breakout force
- · Choose straight, spade, or modified spade edge
- Choose the standard design equipped with straight sidecutters or performance style with rounded sidecutters
- Available with teeth, hardfacing, segments, shrouds, liners, and other options on request and/or based on application
- Equipped with bolt-on skid shoes as well as weld-on skid shoes available
- Equipped with reversible, bolt-on cutting edges