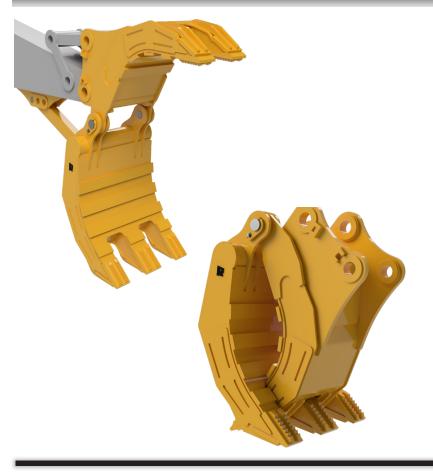

## **EXTREME DUTY H23 GRAPPLE**

## TAKE HOLD OF YOUR HARSHEST WORKING CONDITIONS

## QUICKLY AND EFFECTIVELY HANDLE ROCK, BOULDERS, AND TACKLE HEAVY-DUTY DEMOLITION WORK

- Tine tip serrations and heavy-duty rock strips on face of grapple maximize gripping power while preventing wear.
- Narrow two-tine top clamp and three-tine bottom clamp maximizes gripping and ripping power.
- Independent pivot pins eliminate grapple halves from separating when removed – saving time and increasing safety during install and removal.
- Easily used with an excavator coupler due to independent pivot design.
- Complete AR400 wear package and enhanced structural bracing make this the strongest, most rugged grapple on the market.