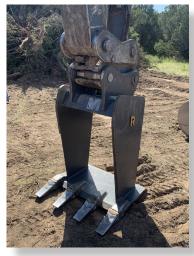

## EFFECTIVELY REMOVE UNWANTED TREES AND BRUSH

- Slice roots and extract brush in one easy motion
- Minimizes ground disturbance, promotes grass growth, and reduces erosion
- Available with a bolt-on edge or your choice of teeth
- Backed by our no-hassle, no-nonsense 2 year warranty!

## Specifications\*

| Machine<br>Weight [Lbs.] | Width<br>[In.] | Height<br>[In.] | Max. Dig<br>Depth [In.] | Upright<br>Thickness<br>[In.] | Base Edge<br>Thickness<br>[In.] | Weight<br>[Lbs.] |
|--------------------------|----------------|-----------------|-------------------------|-------------------------------|---------------------------------|------------------|
| 33,000-52,000            | 36             | 55              | 30                      | 1                             | 1 1/2                           | 1,265            |