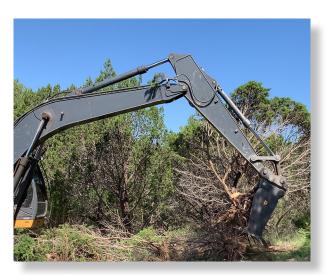

## **EXCAVATOR GRUBBER**

EASILY REMOVE TREES AND ROOTS
BELOW GROUND SURFACE

## EFFECTIVELY REMOVE UNWANTED TREES AND BRUSH

- Slice roots and extract brush in one easy motion
- Minimizes ground disturbance, promotes grass growth, and reduces erosion
- Available with a bolt-on edge or your choice of teeth
- Backed by our no-hassle, no-nonsense 2 year warranty!