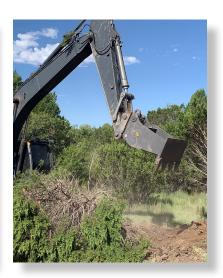

## **EXCAVATOR GRUBBER**

EASILY REMOVE TREES AND ROOTS
BELOW GROUND SURFACE

## EFFECTIVELY REMOVE UNWANTED TREES AND BRUSH

- Slice roots and extract brush in one easy motion
- Minimizes ground disturbance, promotes grass growth, and reduces erosion
- Available with a bolt-on edge or your choice of teeth
- Backed by our no-hassle, no-nonsense 2 year warranty!