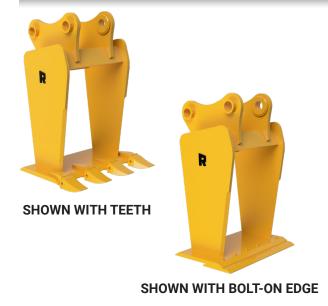

## EFFECTIVELY REMOVE UNWANTED TREES AND BRUSH

- Slice roots and extract brush in one easy motion
- Minimizes ground disturbance, promotes grass growth, and reduces erosion
- Available with a bolt-on edge or your choice of teeth
- Backed by our no-hassle, no-nonsense 2 year warranty!

## Specifications\*

| Machine<br>Weight [Lbs.] | Width<br>[In.] | Height<br>[In.] | Max. Dig<br>Depth [In.] | Upright<br>Thickness<br>[In.] | Base Edge<br>Thickness<br>[In.] | Weight<br>[Lbs.] |
|--------------------------|----------------|-----------------|-------------------------|-------------------------------|---------------------------------|------------------|
| 33,000-52,000            | 36             | 55              | 30                      | 1                             | 1 1/2                           | 1,265            |