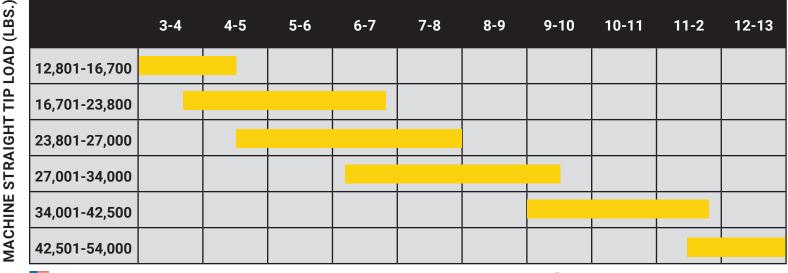

## **RECOMMENDED CAPACITY RANGES (CU. YD.)**

Proudly Made in USA

\*Specifications subject to change without notice.

**WARRANTY** Rockland West Coast Style Rollout Buckets are guaranteed against failure due to defective design, materials, or workmanship for a period of two years or 4,000 hours.