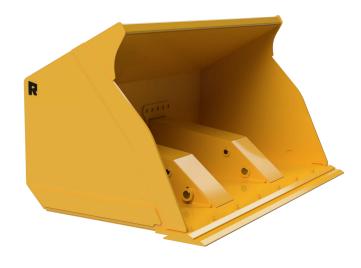

## WEST COAST STYLE ROLLOUT BUCKET

INCREASE YOUR DUMP HEIGHT BY OVER 80% COMPARED TO A NORMAL BUCKET

## LOW PROFILE DESIGN PROVIDES MAXIMUM VISIBILITY WHEN OPERATING

- Easily load high-sided trucks, trailers, hoppers, & tub grinders.
- Dump up to 3' over your machine's hinge pin height.
- Cushioned, Rockland-built cylinders deliver dependable performance and rollout bucket power.
- Equipped with reversible, bolt-on cutting edges.
- Hydraulics are fully enclosed protecting them from wear and tear
- Available with custom wear parts, visibility slots, spillguards, and other options upon request.