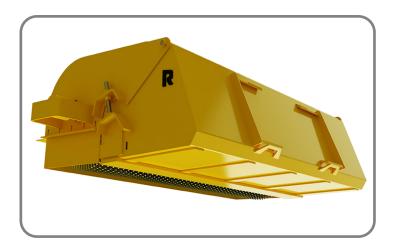

## SKID STEER ATTACHMENTS PICKUP BROOMS

- Adjustable height for different applications
- Poly wafer is standard, steel or poly/steel mix available
- Replaceable bolt-on edge standard
- Available with rubber edge
- Includes hose kit with 1/2" flat-face couplers

| SPECIFICATIONS |                 |                |                         |               |                  |
|----------------|-----------------|----------------|-------------------------|---------------|------------------|
| WIDTH<br>(IN.) | HEIGHT<br>(IN.) | DEPTH<br>(IN.) | WAFER<br>DIAMETER (IN.) | WAFER<br>TYPE | WEIGHT<br>(LBS.) |
| 72             | 263/8           | 58             | 26                      | POLY          | 1,200            |
| 84             | 26 3/8          | 58             | 26                      | POLY          | 1,343            |