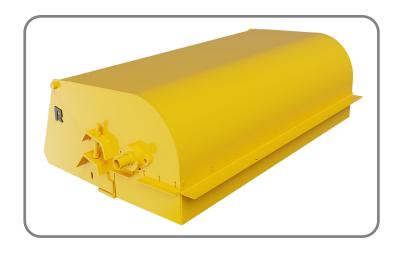

## SKID STEER ATTACHMENTS PICKUP BROOMS

- Adjustable height for different applications
- Poly wafer is standard, steel or poly/steel mix available
- Replaceable bolt-on edge standard
- Available with rubber edge
- Includes hose kit with 1/2" flat-face couplers

| SPECIFICATIONS |                 |                |                         |               |                  |
|----------------|-----------------|----------------|-------------------------|---------------|------------------|
| WIDTH<br>(IN.) | HEIGHT<br>(IN.) | DEPTH<br>(IN.) | WAFER<br>DIAMETER (IN.) | WAFER<br>TYPE | WEIGHT<br>(LBS.) |
| 72             | 263/8           | 58             | 26                      | POLY          | 1,200            |
| 84             | 26 3/8          | 58             | 26                      | POLY          | 1,343            |