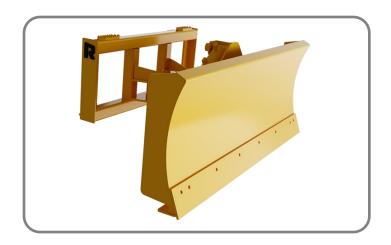

## SKID STEER ATTACHMENTS 6-WAY DOZER BLADE

- Electric over hydraulic valve
- Available with replaceable cutting edge
- Wiring harness included universal 8 pin, 14 pin, or independent control box available
- 1/4" moldboard
- 3 1/2" x 4" cylinders
- Includes hose kit with 1/2" flat-face couplers

| SPECIFICATIONS |                 |                |       |               |                  |
|----------------|-----------------|----------------|-------|---------------|------------------|
| WIDTH<br>(IN.) | HEIGHT<br>(IN.) | DEPTH<br>(IN.) | ANGLE | TILT<br>ANGLE | WEIGHT<br>(LBS.) |
| 72             | 29              | 36             | 30°   | 10°           | 971              |
| 84             | 29              | 36             | 30°   | 1□°           | 1055             |
| 96             | 29              | 36             | 30°   | 10°           | 1076             |