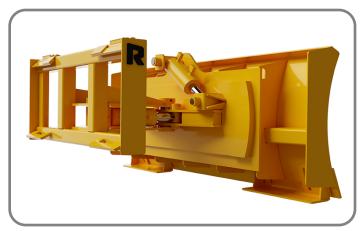

## SKID STEER ATTACHMENTS 6-WAY DOZER BLADE

- Electric over hydraulic valve
- Available with replaceable cutting edge
- Wiring harness included universal 8 pin, 14 pin, or independent control box available
- 1/4" moldboard
- 3 1/2" x 4" cylinders
- Includes hose kit with 1/2" flat-face couplers

| SPECIFICATIONS |                 |                |       |               |                  |
|----------------|-----------------|----------------|-------|---------------|------------------|
| WIDTH<br>(IN.) | HEIGHT<br>(IN.) | DEPTH<br>(IN.) | ANGLE | TILT<br>ANGLE | WEIGHT<br>(LBS.) |
| 72             | 29              | 36             | 30°   | 10°           | 971              |
| 84             | 29              | 36             | 30°   | 1□°           | 1055             |
| 96             | 29              | 36             | 30°   | 10°           | 1076             |