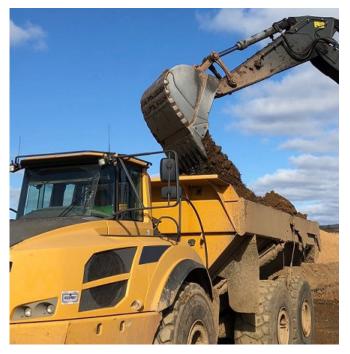

# SEVERE SERVICE EXCAVATOR BUCKETS

FOR TOUGH ROCK WORK

## TACKLE TOUGH ROCK DIGGING APPLICATIONS WITH EASE!

- Choose your G.E.T.
- Customize with company logos, ID tags, and paint colors at no extra charge!
- Reinforced, high-strength design guarantees a long life and great performance
- Standard shell doubler and rock strips protect the bucket shell from wear
- Available with bolt-on sidecutters, vertical shrouds, and segments
- Custom wear plates and other features available upon request
- Backed by our no-hassle, no-nonsense 2 year warranty!