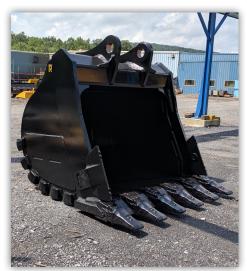

# SEVERE SERVICE EXCAVATOR BUCKETS

FOR TOUGH ROCK WORK

## TACKLE TOUGH ROCK DIGGING APPLICATIONS WITH EASE!

- Choose your G.E.T.
- Customize with company logos, ID tags, and paint colors at no extra charge!
- Reinforced, high-strength design guarantees a long life and great performance
- Standard shell doubler and rock strips protect the bucket shell from wear
- Available with bolt-on sidecutters, vertical shrouds, and segments
- Custom wear plates and other features available upon request
- Backed by our no-hassle, no-nonsense 2 year warranty!