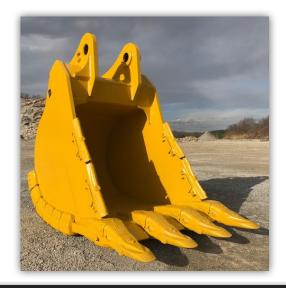

# SEVERE SERVICE EXCAVATOR BUCKETS

FOR TOUGH ROCK WORK

## TACKLE TOUGH ROCK DIGGING APPLICATIONS WITH EASE!

- Choose your G.E.T.
- Customize with company logos, ID tags, and paint colors at no extra charge!
- Reinforced, high-strength design guarantees a long life and great performance
- Standard shell doubler and rock strips protect the bucket shell from wear
- Available with bolt-on sidecutters, vertical shrouds, and segments
- Custom wear plates and other features available upon request
- Backed by our no-hassle, no-nonsense 2 year warranty!