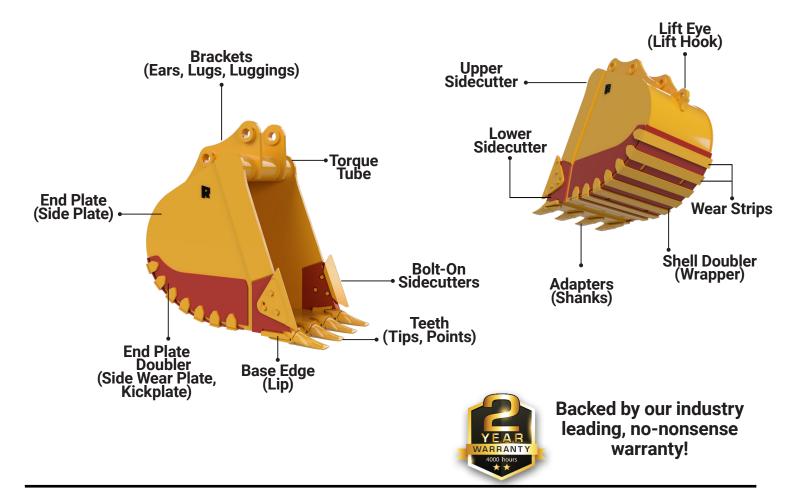

## TACKLE TOUGH ROCK DIGGING APPLICATIONS WITH EASE!

- Choose your G.E.T.
- Customize with company logos, ID tags, and paint colors at no extra charge!
- Reinforced, high-strength design guarantees a long life and great performance
- Standard shell doubler and rock strips protect the bucket shell from wear
- Available with bolt-on sidecutters, vertical shrouds, and segments
- Custom wear plates and other features available upon request
- Backed by our no-hassle, no-nonsense 2 year warranty!