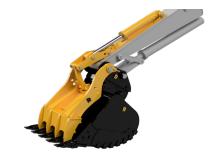

# SEVERE SERVICE EXCAVATOR BUCKETS

FOR TOUGH ROCK WORK

## TACKLE TOUGH ROCK DIGGING APPLICATIONS WITH EASE!

- Choose your G.E.T.
- Customize with company logos, ID tags, and paint colors at no extra charge!
- Reinforced, high-strength design guarantees a long life and great performance
- Standard shell doubler and rock strips protect the bucket shell from wear
- Available with bolt-on sidecutters, vertical shrouds, and segments
- Custom wear plates and other features available upon request
- Backed by our no-hassle, no-nonsense 2 year warranty!