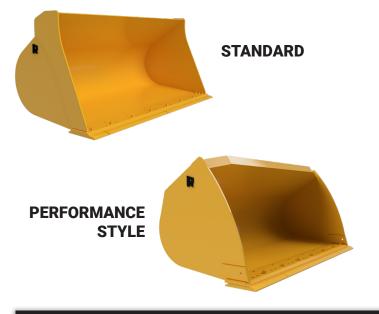

## PUT SAND AND GRAVEL IN ITS PLACE!

- Slope bottom design allows for easy penetration of any stockpile
- Choose the standard design equipped with straight sidecutters or performance style with rounded sidecutters
- Equipped with bolt-on reversible cutting edges and full-length, replaceable wear strips
- Hardfacing is available on either design for extreme applications