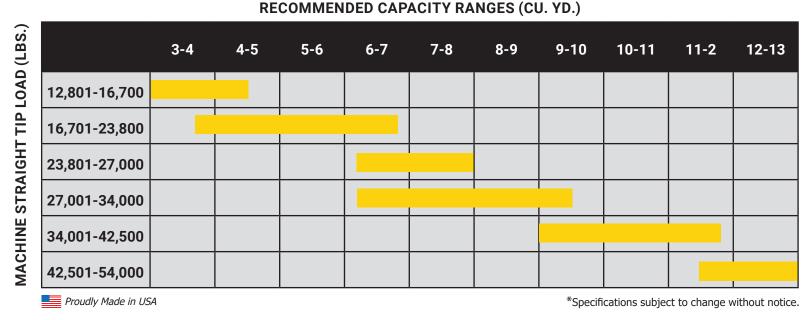

# SINGLE CYLINDER ROLLOUT BUCKET

## INCREASE YOUR DUMP HEIGHT WITHOUT INCREASING THE SIZE OF YOUR LOADER!



#### EASILY LOAD HIGH-SIDED TRUCKS, TRAILERS, HOPPERS, & TUB GRINDERS, EVEN IN TIGHT SPACES!

- Dump up to 3' over your machine's hinge pin height
- Maintenance is fast and easy grease the entire bucket without rolling the bucket out of the carriage
- · Equipped with a reversible, bolt-on cutting edge
- Additional options, wear parts, and guarding upon request.
- For use in coupler and pin-on applications.

## **LOOKING FOR MORE ROLLOUT POWER?** Check out our Dual Cylinder Rollout Bucket!



**WARRANTY** Rockland Single Cylinder Rollout Buckets are guaranteed against failure due to defective design, materials, or workmanship for a period of two years or 4,000 hours.

WWW.ROCKLANDMFG.COM | SALES@ROCKLANDMFG.COM | 1-800-458-3773

### Specifications\*

RI 0821