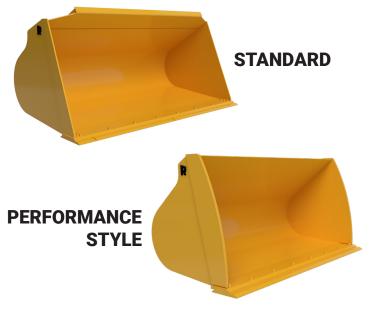

## PERFECT FOR MULCH, WOOD CHIPS, DRY TOPSOIL, FERTILIZER, AND LIVESTOCK FEED APPLICATIONS

- · Move as much as your machine can handle, every time
- Slope-bottom design and replaceable wear plates extend bucket life
- Lightweight, high-strength alloy steel construction delivers years of dependable performance
- Choose the standard design equipped with straight sidecutters or performance style with rounded sidecutters
- Equipped with reversible bolt-on cutting edges