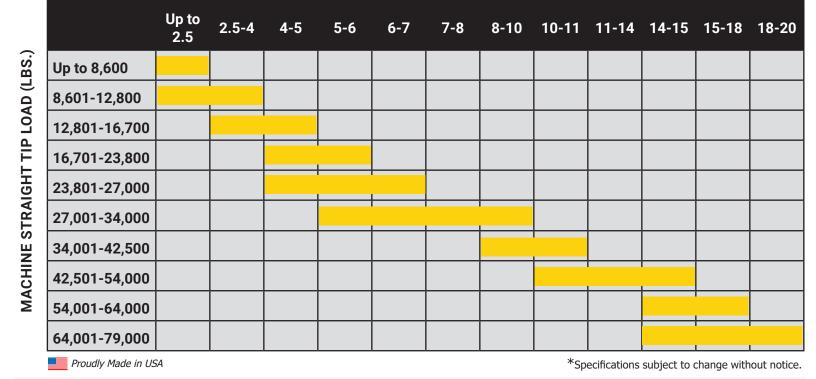

## RECOMMENDED CAPACITY RANGES (CU. YD.)

**WARRANTY** Rockland Light Material Buckets are guaranteed against failure due to defective design, materials, or workmanship for a period of two years or 4,000 hours.