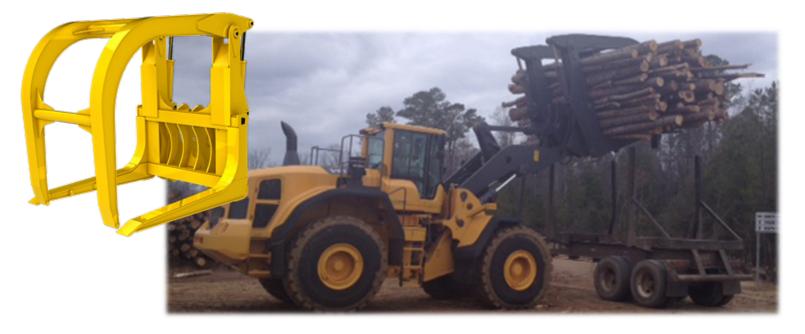

## HIGH CAPACITY MILLYARD GRAPPLES

**UNLOAD TRUCKS IN A SINGLE PASS** 

**West Coast Design** 

**East Coast Design** 

Both designs available with optional pin-on, replaceable tine tips and center cutting edge.