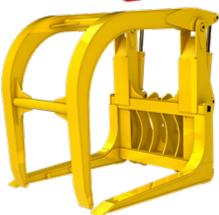

**West Coast Design** Individual Clamps Landing On Tines. Wide Width, Shorter, Rounder Frame.

**East Coast Design** Linked Clamp Between Tines. Narrow Width, Taller Frame.

## HIGH CAPACITY MILLYARD GRAPPLES

**UNLOAD TRUCKS IN A SINGLE PASS** 

**West Coast Design** 

**East Coast Design** 

Both designs available with optional pin-on, replaceable tine tips and center cutting edge.