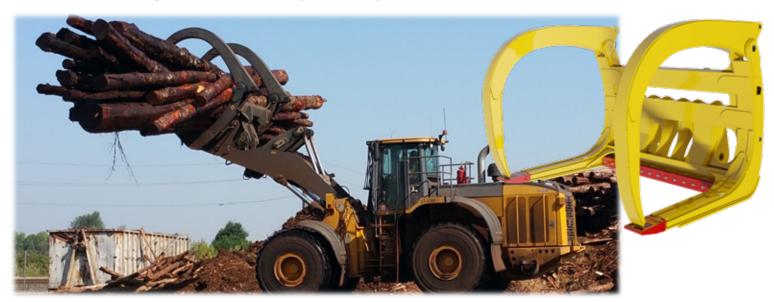

# HIGH CAPACITY MILLYARD GRAPPLES

**UNLOAD TRUCKS IN A SINGLE PASS** 

Unload trucks in a single pass with the Rockland High Capacity Millyard Grapple. Box frame construction and weight saving alloy steel keep grapple weight low so you can move more wood. T1 steel throughout, plus AR400 in all wear areas ensure long grapple life. Powerful dual cylinders deliver high clamping force while rounded clamp tips minimize log damage. Consider these features and you'll see that's why Rockland grapples outlast and outperform the competition.