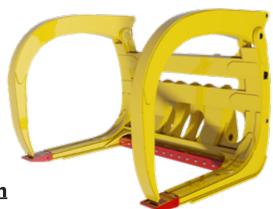

**West Coast Design** Individual Clamps Landing On Tines. Wide Width, Shorter, Rounder Frame.

**East Coast Design** Linked Clamp Between Tines. Narrow Width, Taller Frame.