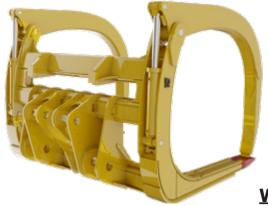

**West Coast Design** Individual Clamps Landing On Tines. Wide Width, Shorter, Rounder Frame.

**East Coast Design** Linked Clamp Between Tines. Narrow Width, Taller Frame.