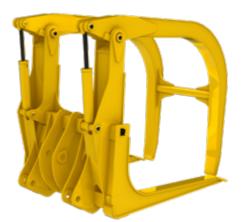

**West Coast Design** Individual Clamps Landing On Tines. Wide Width, Shorter, Rounder Frame.

**East Coast Design** Linked Clamp Between Tines. Narrow Width, Taller Frame.

## HIGH CAPACITY MILLYARD GRAPPLES

**UNLOAD TRUCKS IN A SINGLE PASS** 

**West Coast Design** 

**East Coast Design** 

Both designs available with optional pin-on, replaceable tine tips and center cutting edge.