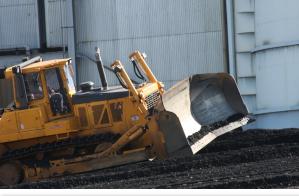

## COAL BLADES MOVE MORE COAL ON EVERY PASS!

## THE RIGHT CHOICE FOR MOVING COAL

- Rockland coal blade profiles deliver live, rolling loads and are in service around the globe.
- Extended end plates contain load and eliminate side spillage.
- Heavy-duty, alloy steel box frame construction and abrasion resistance moldboard delivers years of dependable service.
- Available with many types of bolt-on cutting edges and end bits.
- Available with skid plates and other custom options based on application
- Backed by our no-nonsense 2 year, 4,000 hour warranty