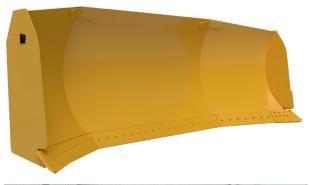

## COAL BLADES MOVE MORE COAL ON EVERY PASS!

## THE RIGHT CHOICE FOR MOVING COAL

- Rockland coal blade profiles deliver live, rolling loads and are in service around the globe.
- Extended end plates contain load and eliminate side spillage.
- Heavy-duty, alloy steel box frame construction and abrasion resistance moldboard delivers years of dependable service.
- Available with many types of bolt-on cutting edges and end bits.
- Available with skid plates and other custom options based on application
- Backed by our no-nonsense 2 year, 4,000 hour warranty